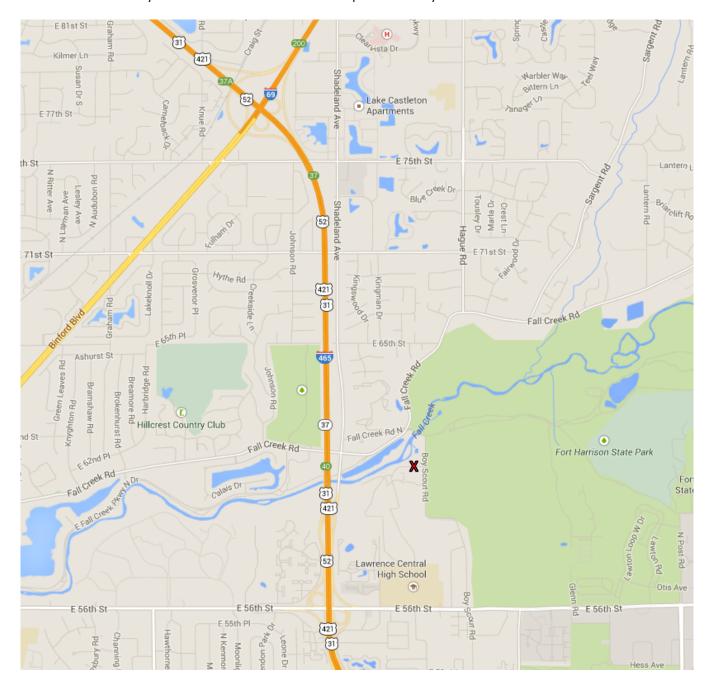

## **CAMP BELZER**

6102 Boy Scout Road Indianapolis, IN 46226 (317) 546-6031

## From the north:

- Exit I-465 at exit 37A onto Binford Blvd., or continue onto Binford Blvd at the end of I-69.
- Go south to 75th St.
- Turn left onto 75th St. and continue to Shadeland Ave.
- Turn right onto Shadeland Ave. and continue to the stoplight at Fall Creek Road.
- Turn left onto Fall Creek Road and continue to Boy Scout Road (the first road on your right).
- Turn right onto Boy Scout Road and the entrance to camp will be on your right.

## From the south:

- Exit I-465 at exit 40, 56th St/Shadeland Ave.
- Turn right onto 56th Street and continue to the stoplight at Boy Scout Road.
- Turn left onto Boy Scout Road and continue to the camp entrance on your left.